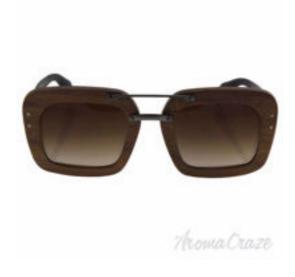

## Prada SPR 30R IAM6S1 Brown Gradient Lenses Sunglasses for Women 51-25-135 mm

Product URL https://sunglasscraze.com/prada-spr-30r-iam6s1-brown-gradient-lenses-sunglasses-women-51-25-135-mm

Short Description: Prada SPR 30R IAM6S1 is a full rim frame for women, which is made of metal. This model features a square shape, with a double bridge and nose pad. Logo is display on the temple. BRAND: Prada SPR 30R IAM6S1 - Brown Gradient Lenses DESIGNER: Prada For: WomenAll our Sunglasses and Eyeglasses Collection are 100% Original by their Original Designers and Brand.