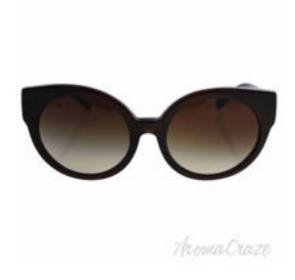

## Michael Kors MK 2019 311613 Adelaide I Dark Brown Gradient Sunglasses for Women 55-20-140 mm

Product URL https://sunglasscraze.com/michael-kors-mk-2019-311613-adelaide-i-dark-brown-gradient-sunglasses-women-55-20-140-mm

Short Description: Mk 2019 311613 is a full rim frame for women, which is made of acetate. This model features a square shape, with a single bridge and nose pad. Logo is display on the temple. BRAND: Michael Kors MK 2019 311613 Adelaide I - Dark Brown/Brown Gradient DESIGNER: Michael Kors For: WomenAll our Sunglasses and Eyeglasses Collection are 100% Original by their Original Designers and Brand.