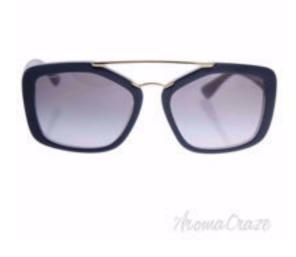

## Prada SPR 24R UEE-3E2 Opal Grey Blue/Grey Gradient Sunglasses for Women 56-17-140 mm

Product URL https://sunglasscraze.com/prada-spr-24r-uee-3e2-opal-grey-bluegrey-gradient-sunglasses-women-56-17-140-mm

Short Description: Spr 24r uee-3e2 is a full rim frame for women which is made of acetate metal. This model features an aviator shaped black colored frame, in blue gradient colored lens. The logo of prada is displayed on the temple. BRAND: Prada SPR 24R UEE-3E2 - Opal Grey Blue/Grey Gradient DESIGNER: Prada For: WomenAll our Sunglasses and Eyeglasses Collection are 100% Original by their Original Designers and Brand.