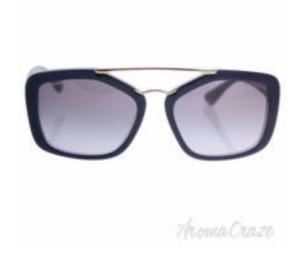

## Prada SPR 24R UEE-3E2 Opal Grey Blue/Grey Gradient Sunglasses for Women 56-17-140 mm

Product URL https://sunglasscraze.com/prada-spr-24r-uee-3e2-opal-grey-bluegrey-gradient-sunglasses-women-56-17-140-mm

Short Description: Spr 24r uee-3e2 is a full rim frame for women which is made of acetate metal. This model features an aviator shaped black colored frame, in blue gradient colored lens. The logo of prada is displayed on the temple. BRAND: Prada SPR 24R UEE-3E2 - Opal Grey Blue/Grey Gradient DESIGNER: Prada For: WomenAll our Sunglasses and Eyeglasses Collection are 100% Original by their Original Designers and Brand.