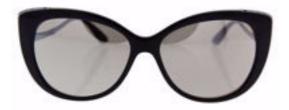

## Bvlgari BV8178 901/6G - Black/Light Grey Silver by Bvlgari for Women - 57-15-135 mm Sunglasses

Product URL https://sunglasscraze.com/bvlgari-bv8178-9016g-blacklight-grey-silver-by-bvlgari-for-women-57-15-135mm

Short Description: Carrera 5005 DDM1L is a full rim frame for women which is made up of Acetate material. Features of sunglasses are Black frame color and Grey mirror lens color. The logo of Carrera is display on the lens and the temple. BRAND : Bvlgari BV8178 901/6G - Black/Light Grey Silver DESIGNER : Bvlgari For : Women