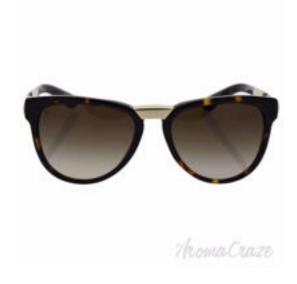

## Dolce and Gabbana DG 4257 502/13 - Dark Havana/Brown Gradient by Dolce and Gabbana for Women - 54-18-145 mm Sunglasses

Product URL https://sunglasscraze.com/dolce-and-gabbana-dg-4257-50213-dark-havanabrown-gradient-by-dolce-and-gabbana-for-women

Short Description: DG 4257 502/13 is a full rim frame for women which is made of plastic material. Features of sunglasses are dark havana color frame with brown gradient lens of a round shape. The logo of Dolce & Gabbana is displayed on the temple. BRAND: Dolce & Gabbana DG 4257 502/13 - Dark Havana/Brown Gradient DESIGNER: Dolce & Gabbana For: Women