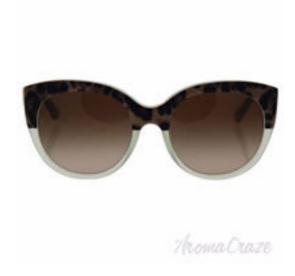

## Dolce and Gabbana DG 4259 2950/13 - Top Animalier On Lime/ Brown Gradient by Dolce and Gabbana for Women - 54-20-140 mm Sunglasses

Product URL https://sunglasscraze.com/dolce-and-gabbana-dg-4259-295013-top-animalier-on-lime-brown-gradient-by-dolce-and-gabbana

Short Description: DG 4259 2950/13 is a full rim frame for women which is made of plastic material. Features of sunglasses are animalier on lime color frame with brown gradient lens of a square shape. The logo of Dolce & Gabbana is displayed on the temple. BRAND: Dolce & Gabbana DG 4259 2950/13 - Top Animalier On Lime/Brown Gradient DESIGNER: Dolce & Gabbana For: Women