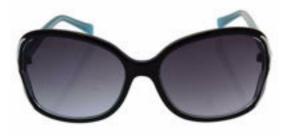

## Guess GUF 228 BLK-35A - Black-Blue/Grey Gradient by Guess for Women - 59-17-135 mm Sunglasses

Product URL https://sunglasscraze.com/guess-guf-228-blk-35a-black-bluegrey-gradient-by-guess-for-women-59-17-135mm

Short Description: Guess offers a sparkling and glamorous eyewear collection, that completes the look of those who want to live thoroughly the guess spirit, with the distinctive themes of the brand, one of the most important in the international fashion scene. BRAND: Guess GUF 228 BLK-35A - Black-Blue/Grey Gradient DESIGNER: Guess For: Women