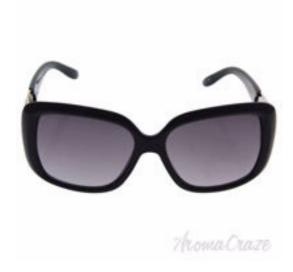

## Guess Guf 231 BLK-35A - Black/Grey by Guess for Women - 56-16-135 mm Sunglasses

Product URL https://sunglasscraze.com/guess-guf-231-blk-35a-blackgrey-by-guess-for-women-56-16-135mm

Short Description: Guess offers a sparkling and glamorous eyewear collection, that completes the look of those who want to live thoroughly the guess spirit, with the distinctive themes of the brand, one of the most important in the international fashion scene. BRAND: Guess Guf 231 BLK-35A - Black/Grey DESIGNER: Guess For: Women