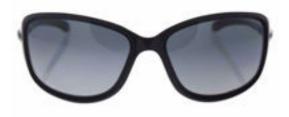

## Oakley Cohort OO9301-04 - Polished Black/Grey Gradient Polarized by Oakley for Women - 62-14-130 mm Sunglasses

Product URL https://sunglasscraze.com/oakley-cohort-oo9301-04-polished-blackgrey-gradient-polarized-by-oakley-for-women-62-14-130mm

Short Description: Cohort OO9301-04 is a full rim frame for women which is made of metal material. Features of sunglasses are polished black color frame with grey gradient lens of a rectangular shape. The logo of Oakley is displayed on the temple. BRAND: Oakley Cohort OO9301-04 - Polished Black/Grey Gradient Polarized DESIGNER: Oakley For: Women