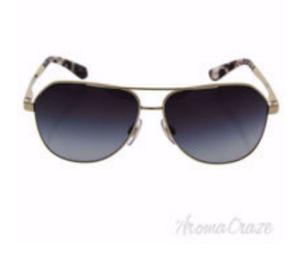

## Dolce and Gabbana DG 2144 488/8G - Pale Gold/Grey Gradient by Dolce and Gabbana for Women - 59-12-135 mm Sunglasses

Product URL https://sunglasscraze.com/dolce-and-gabbana-dg-2144-4888g-pale-goldgrey-gradient-by-dolce-and-gabbana-for-women-59-12-13

Short Description: The Dolce & Gabbana collection is polished to perfection. Created for discriminating consumers who want eyewear that is also an exclusive keynote accessory. BRAND: Dolce and Gabbana DG 2144 488/8G - Pale Gold/Grey Gradient DESIGNER: Dolce & Gabbana For: Women