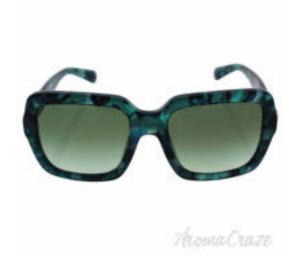

## Dolce and Gabbana DG 4273 2911/8E - Green Marble/Green Gradient by Dolce and Gabbana for Women - 55-20-140 mm Sunglasses

Product URL https://sunglasscraze.com/dolce-and-gabbana-dg-4273-29118e-green-marblegreen-gradient-by-dolce-and-gabbana-for-women-55-2

Short Description: DG 4273 2911/8E is a full rim frame for women which is made of plastic material. Features of sunglasses are green marble color frame with green gradient lens of a square shape. The logo of Dolce & Gabbana is displayed on the temple. BRAND: Dolce & Gabbana DG 4273 2911/8E - Green Marble/Green Gradient DESIGNER: Dolce & Gabbana For: Women