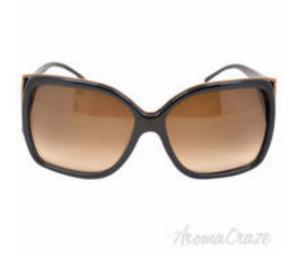

## Givenchy SGV727 Z42X - Shiny Black/ Leopard by Givenchy for Women - 61-15-135 mm Sunglasses

Product URL https://sunglasscraze.com/givenchy-sgv727-z42x-shiny-black-leopard-by-givenchy-for-women-61-15-135mm

Short Description: Givenchy SGV727 Z42X is a full rim frame for women which is made of plastic material. Features of sunglasses are shiny black color frame with leopard gradient lens of a rectangle shape. The logo of Givenchy is displayed on the temple. BRAND: Givenchy SGV727 Z42X - Shiny Black/ Leopard DESIGNER: Givenchy For: Women