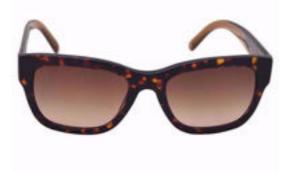

## Burberry BE 4188 3506/13 - Dark Havana by Burberry for Women - 54-19-140 mm Sunglasses

Product URL https://sunglasscraze.com/burberry-be-4188-350613-dark-havana-by-sunglasses-for-women

Short Description: Burberry BE 4188 3506/13 is a full rim frame for women which is made of metal material. Features of sunglasses are dark havana color frame with brown gradient lens of a round shape. The logo of Burberry is displayed on the temple. BRAND: Burberry BE 4188 3506/13 - Dark Havana DESIGNER: Burberry For: Women