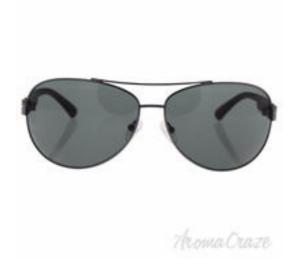

## Guess GUP 1017 GUN-3 - Gunmetal/Grey Polarized by Guess for Women - 68-14-130 mm Sunglasses

Product URL https://sunglasscraze.com/guess-gup-1017-gun-3-gunmetalgrey-polarized-by-guess-for-women-68-14-130mm

Short Description: Cora/S FA5JD is a full rim frame for women which is made up of acetate material. Features of sunglasses are brown color frame with brown lens with Square shape. The logo of Jimmy Choo is display on the temple and lens. BRAND: Guess GUP 1017 GUN-3 - Gunmetal/Grey Polarized DESIGNER: Guess For: Women