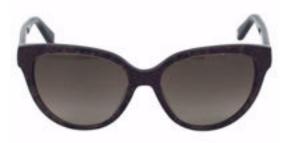

## Jimmy Choo ODETTE/S 6UHHA - Black by Jimmy Choo for Women - 56-17-140 mm Sunglasses

Product URL https://sunglasscraze.com/jimmy-choo-odettes-6uhha-black-by-jimmy-choo-for-women-56-17-140mm

Short Description: Jimmy Choo ODETTE/S 6UHHA is a full rim frame for women which is made of acetate material. Features of sunglasses are black color frame with grey brown lens of cat eye shape. The logo of Jimmy Choo is displayed on the temple. BRAND : Jimmy Choo ODETTE/S 6UHHA - Black DESIGNER : Jimmy Choo For : Women