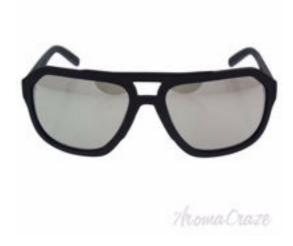

## Dolce and Gabbana DG 2146 1267/6G - Gray/Light Grey by Dolce and Gabbana for Men - 60-18-135 mm Sunglasses

Product URL https://sunglasscraze.com/dolce-and-gabbana-dg-2146-12676g-graylight-grey-by-dolce-and-gabbana-for-men-60-18-135mm

Short Description: DG 2146 1267/6G is a full rim frame for men which is made of metal material. Features of sunglasses are gray color frame with light grey gradient lens of a square shape. The logo of Dolce & Gabbana is displayed on the temple. BRAND: Dolce & Gabbana DG 2146 1267/6G - Gray/Light Grey DESIGNER: Dolce & Gabbana For: Men