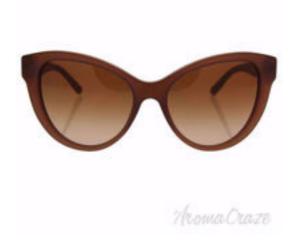

## Burberry BE 4220 3575/13 - Matte Brown/Brown Gradient by Burberry for Women - 56-17-140 mm Sunglasses

Product URL https://sunglasscraze.com/burberry-be-4220-357513-matte-brownbrown-gradient-by-burberry-forwomen-56-17-140mm

Short Description: Burberry BE 4220 3575/13 is a full rim frame for women which is made from metal material. Features of sunglasses are havana color frame with gold frame with brown gradeint lens of cat eye shape. The logo of Burberry is displayed on the temple. BRAND: Burberry BE 4220 3575/13 - Matte Brown/Brown Gradient DESIGNER: Burberry For: Women