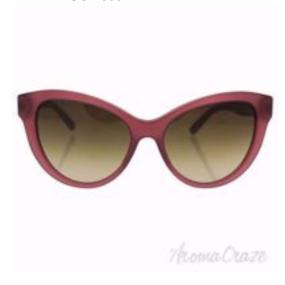

## Burberry BE 4220 3576/13 - Matte Red/Brown Gradient by Burberry for Women - 56-17-140 mm Sunglasses

Product URL https://sunglasscraze.com/burberry-be-4220-357613-matte-redbrown-gradient-by-burberry-for-women-56-17-140mm

Short Description: Burberry BE 4220 3576/13 is a full rim frame for women which is made from plastic material. Features of sunglasses are red color frame with brown gradient lens of a cat eye shape. The logo of Burberry is displayed on the temple. BRAND: Burberry BE 4220 3576/13 - Matte Red/Brown Gradient DESIGNER: Burberry For: Women