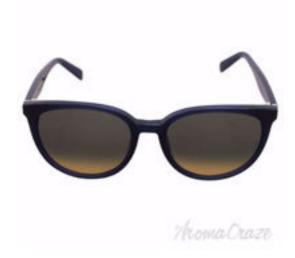

## Celine CL 41068/S M23BW - Blue by Celine for Women - 55-19-145 mm Sunglasses

Product URL https://sunglasscraze.com/celine-cl-41068s-m23bw-blue-by-celine-for-women-55-19-145mm

Short Description: CL 41068/S M23BW is full rim frame for women which is made up of acetate material. Features of sunglasses are black color frame and black gradiant lens of a round shape. The logo of Celine is displayed on temple. BRAND: Celine CL 41068/S M23BW - Blue DESIGNER: Celine For: Women