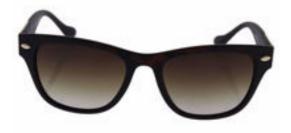

## Guess GUP 1018 MTO-34 - Matte Tortoise/Brown Gradient Polarized by Guess for Women - 55-19-140 mm Sunglasses

Product URL https://sunglasscraze.com/guess-gup-1018-mto-34-matte-tortoisebrown-gradient-polarized-by-guess-for-women-55-19-140mm

Short Description: Jimmy Choo Glenn/S is a full rim frame for women. This sunglasses features are black/gary gradient lens with oversize shape frame and UV protected. Which is made from plastic frame. The Jimmy Choo logo is displayed on the temple. BRAND : Guess GUP 1018 MTO-34 - Matte Tortoise/Brown Gradient Polarized DESIGNER : Guess For : Women