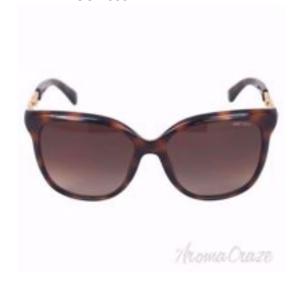

## Jimmy Choo BELLA/S AXXJ6 - Dark Havana by Jimmy Choo for Women - 56-16-135 mm Sunglasses

Product URL https://sunglasscraze.com/jimmy-choo-bellas-axxj6-dark-havana-by-jimmy-choo-for-women-56-16-135mm

Short Description: Jimmy Choo BELLA/S AXXJ6 is a full rim frame for women which is made of plastic material. Features of sunglasses are dark havana color frame with brown gradient lens of a rectangle shape. The logo of Jimmy Choo is displayed on the temple. BRAND: Jimmy Choo BELLA/S AXXJ6 - Dark Havana DESIGNER: Jimmy Choo For: Women