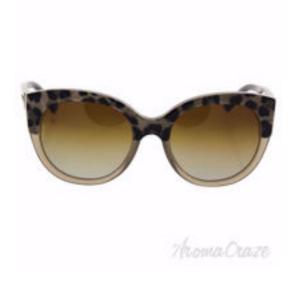

## Dolce & Gabbana DG 4259 2967/T5 - Top Mud On Animalier/Brown Gradient Polarized by Dolce & Gabbana for Women - 56-20-140 mm Sunglasses

Product URL https://sunglasscraze.com/dolce-gabbana-dg-4259-2967t5-top-mud-on-animalierbrown-gradient-polarized-for-women-56-20-140mm

Short Description: The Dolce & Gabbana Lifestyle are designed for Men and Women. You will have an amazing style with this Pilot frame shaped Sunglasses that are made of Metal and acetate. These Classic Sunglasses are Large sized. BRAND: Dolce & Gabbana DG 4259 2967/T5 - Top Mud On Animalier/Brown Gradient Polarized DESIGNER: Dolce & Gabbana For: Women