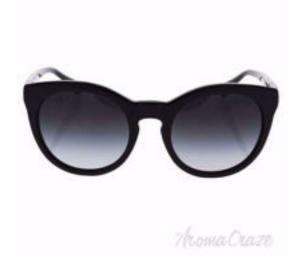

## Dolce & Gabbana DG 4279 501/8G - Black/Grey Gradient by Dolce & Gabbana for Women - 52-21-140 mm Sunglasses

Product URL https://sunglasscraze.com/dolce-gabbana-dg-4279-5018g-blackgrey-gradient-by-dolce-gabbana-for-women-52-21-140mm

Short Description: The Dolce & Gabbana Lifestyle are designed for Men and Women. You will have an amazing style with this Pilot frame shaped Sunglasses that are made of Metal and acetate. These Classic Sunglasses are Large sized. BRAND: Dolce & Gabbana DG 4279 501/8G - Black/Grey Gradient DESIGNER: Dolce & Gabbana For: Women