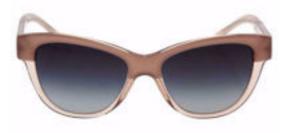

## Burberry BE 4206 3560/8G - Top Opal Nude On Nude/Grey Gradient by Burberry for Women - 55-17-140 mm Sunglasses

Product URL https://sunglasscraze.com/burberry-be4206-35608g-top-opal-nude-on-nudegrey-gradient-by-burberry-for-women-55-17-140mm

Short Description: Burberry BE4206 3560/8G is a full rim frame for women which is made from plastic material. Features of sunglasses are pink color frame with gray gradient lens of a cat eye shape. The logo of Burberry is displayed on the temple. BRAND : Burberry BE4206 3560/8G - Top Opal Nude On Nude/Grey Gradient DESIGNER : Burberry For : Women