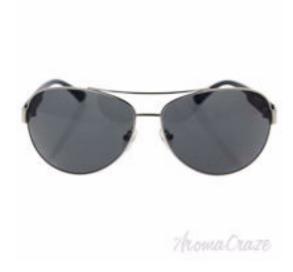

## Guess GUP 1017 SI-3 - Silver/Grey Polarized by Guess for Women - 68-14-130 mm Sunglasses

Product URL https://sunglasscraze.com/guess-gup-1017-si-3-silvergrey-polarized-by-guess-for-women-68-14-130mm

Short Description: Cris/S sunglasses are a great addition to any outfit. This particular model color is Light Gold made from metal. The Brown Shaded lenses match well with this frame and are made from polycarbonate to shade your eyes from the sun. BRAND: Guess GUP 1017 SI-3 - Silver/Grey Polarized DESIGNER: Guess For: Women