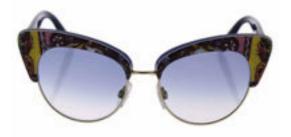

## Dolce and Gabbana DG 4277 3036/19 - Top Handcart Blue/Blue Gradient by Dolce and Gabbana for Women - 52-17-140 mm Sunglasses

Product URL https://sunglasscraze.com/dolce-and-gabbana-dg-4277-303619-top-handcart-blueblue-gradient-by-dolce-and-gabbana-for-women

Short Description: DG 4277 3036/19 is a full rim frame for women which is made of plastic material. Features of sunglasses are handcart blue color frame with blue gradient lens of a cateye shape. The logo of Dolce & Gabbana is displayed on the temple. BRAND: Dolce & Gabbana DG 4277 3036/19 - Top Handcart Blue/Blue Gradient DESIGNER: Dolce & Gabbana For: Women