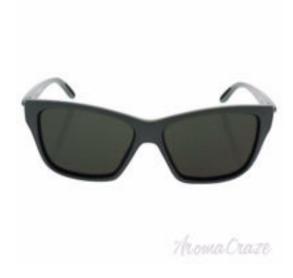

## Oakley Hold On OO9298-05 - Light Olive/Dark Gray by Oakley for Women - 58-13-140 mm Sunglasses

Product URL https://sunglasscraze.com/oakley-hold-on-oo9298-05-light-olivedark-gray-by-oakley-for-women-58-13-140mm

Short Description: Hold On OO9298-05 is a full rim frame for women which is made of plastic material. Features of sunglasses are light olive color frame with dark grey gradient lens of a cateye shape. The logo of Oakley is displayed on the temple. BRAND: Oakley Hold On OO9298-05 - Light Olive/Dark Gray DESIGNER: Oakley For: Women