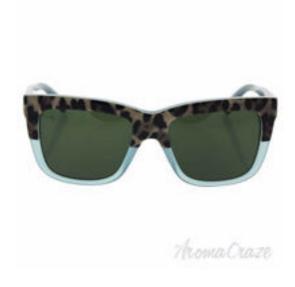

## Dolce and Gabbana DG 4262 2971/71 - Print Leo On Opal Green/Grey Green by Dolce and Gabbana for Women 54-18-140 mm Sunglasses

Product URL https://sunglasscraze.com/dolce-and-gabbana-dg-4262-297171-print-leo-on-opal-greengrey-green-by-dolce-and-gabbana-for-women

Short Description: DG 4262 2971/71 is a full rim frame for women which is made of plastic material. Features of sunglasses are print leo on opal green color frame with grey green gradient lens of a square shape. The logo of Dolce & Gabbana is displayed on the temple. BRAND: Dolce & Gabbana DG 4262 2971/71 - Print Leo On Opal Green/Grey Green DESIGNER: Dolce & Gabbana For: Women