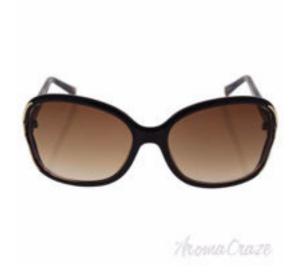

## Guess GUF 228 BRN-34A - Brown/Brown Gradient by Guess for Women - 59-17-135 mm Sunglasses

Product URL https://sunglasscraze.com/guess-guf-228-brn-34a-brownbrown-gradient-by-guess-for-women-59-17-135mm

Short Description: Guess offers a sparkling and glamorous eyewear collection, that completes the look of those who want to live thoroughly the guess spirit, with the distinctive themes of the brand, one of the most important in the international fashion scene. BRAND: Guess GUF 228 BRN-34A - Brown/Brown Gradient DESIGNER: Guess For: Women