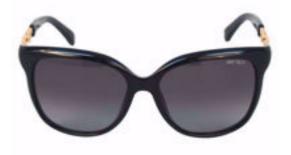

## Jimmy Choo BELLA/S BMBHD - Shiny Black by Jimmy Choo for Women - 56-16-135 mm Sunglasses

Product URL https://sunglasscraze.com/jimmy-choo-bellas-bmbhd-shiny-black-by-jimmy-choo-for-women-56-16-135mm

Short Description: Jimmy Choo BELLA/S BMBHD is a full rim frame for women which is made of plastic material. Features of sunglasses are shiny black color frame with grey gradient lens of a rectangle shape. The logo of Jimmy Choo is displayed on the temple. BRAND : Jimmy Choo BELLA/S BMBHD - Shiny Black DESIGNER : Jimmy Choo For : Women