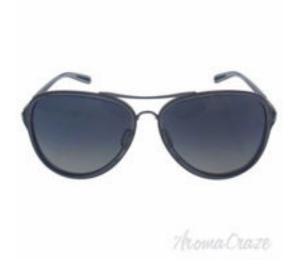

## Oakley Kickback OO4102-13 - Black Ice-Onyx/Grey Gradient Polarized by Oakley for Women - 58-14-137 mm Sunglasses

Product URL https://sunglasscraze.com/oakley-kickback-oo4102-13-black-ice-onyxgrey-gradient-polarized-by-oakley-for-women-58-14-137mm

Short Description: Kickback OO4102-13 is a full rim frame for women which is made of plastic and metal material. Features of sunglasses are black ice color frame with grey gradient lens of an aviator shape. The logo of Oakley is displayed on the temple. BRAND: Oakley Kickback OO4102-13 - Black Ice-Onyx/Grey Gradient Polarized DESIGNER: Oakley For: Women