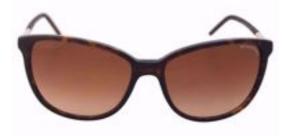

## Burberry BE 4180 3002/13 - Dark Havana by Burberry for Women - 57-16-140 mm Sunglasses

Product URL https://sunglasscraze.com/burberry-be-4180-300213-dark-havana-by-burberry-for-women-57-16-140mm

Short Description: Burberry BE 4180 3002/13 is a full rim frame for women which is made of metal material. Features of sunglasses are dark havana color frame with brown gradient lens of a cat eye shape. The logo of Burberry is displayed on the temple. BRAND : Burberry BE 4180 3002/13 - Dark Havana DESIGNER : Burberry For : Women