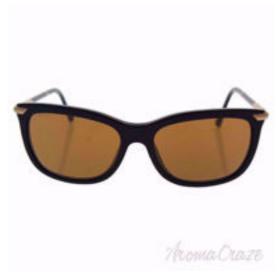

## Burberry BE 4185 3001/6H - Black/Brown-Gold by Burberry for Women - 57-17-145 mm Sunglasses

Product URL https://sunglasscraze.com/burberry-be-4185-3001-6h-black-brown-gold-sunglasses-for-women

Short Description: Burberry BE 4185 3001/6H is a full rim frame for women which is made from metal material. Features of sunglasses are black color frame with brown gradient lens of a square shape. The logo of Burberry is displayed on the temple. BRAND: Burberry BE 4185 3001/6H - Black/Brown-Gold DESIGNER: Burberry For: Women