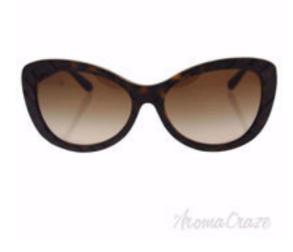

## Burberry BE 4217 3578/13 - Matte Dark Havana/Brown Gradient by Burberry for Women - 56-16-140 mm Sunglasses

Product URL https://sunglasscraze.com/burberry-be-4217-357813-matte-dark-havanabrown-gradient-by-burberry-for-women-56-16-140mm

Short Description: Burberry BE 4217 3578/13 is a full rim frame for women which is made for plastic material. Features of sunglasses are havana color frame with brown gradient lens of an oval shape. The logo of Burberry is displayed on the temple. BRAND: Burberry BE 4217 3578/13 - Matte Dark Havana/Brown Gradient DESIGNER: Burberry For: Women