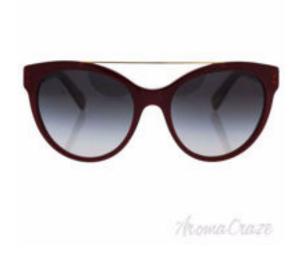

## Dolce and Gabbana DG 4280 2968/8G - Top Red On Gold/Grey Gradient by Dolce and Gabbana for Women - 57-19-140 mm Sunglasses

Product URL https://sunglasscraze.com/dolce-and-gabbana-dg-4280-29688g-top-red-on-goldgrey-gradient-by-dolce-and-gabbana-for-women

Short Description: The Dolce & Gabbana collection is polished to perfection. Created for discriminating consumers who want eyewear that is also an exclusive keynote accessory. BRAND: Dolce and Gabbana DG 4280 2968/8G - Top Red On Gold/Grey Gradient DESIGNER: Dolce & Gabbana For: Women