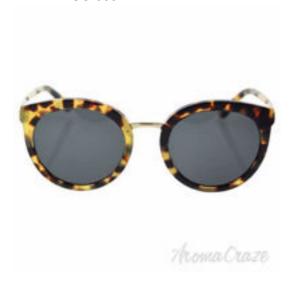

## Dolce and Gabbana DG 4268 512/87 - Cube Havana/Grey by Dolce and Gabbana for Women - 52-22-140 mm Sunglasses

Product URL https://sunglasscraze.com/dolce-and-gabbana-dg-4268-51287-cube-havanagrey-by-dolce-and-gabbana-for-women-52-22-140-mm-sun

Short Description: DG 4268 512/87 is a full rim frame for women which is made of metal and plastic material. Features of sunglasses are cube havana color frame with grey gradient lens of a round shape. The logo of Dolce & Gabbana is displayed on the temple. BRAND: Dolce & Gabbana DG 4268 512/87 - Cube Havana/Grey DESIGNER: Dolce & Gabbana For: Women