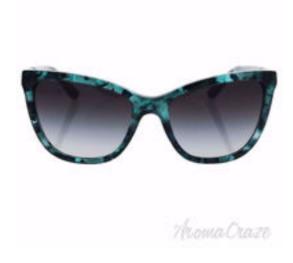

## Dolce & Gabbana DG 4193M 2911/8G - Green Marble/Grey Gradient by Dolce & Gabbana for Women - 56-18-140 mm Sunglasses

Product URL https://sunglasscraze.com/dolce-gabbana-dg-4193m-29118g-green-marblegrey-gradient-by-dolce-gabbana-for-women-56-18-140mm

Short Description: Dolce & Gabbana DG 4216 is a Full Rim frame for Women, which is made of lustrous. It features a Cat-Eye shape, with a Saddle Bridge. Round JC logo on the temple. This sunglasses come with a cleaning cloth and case. Protect From UVA/UVB rays. BRAND: Dolce & Gabbana DG 4193M 2911/8G - Green Marble/Grey Gradient DESIGNER: Dolce & Gabbana For: Women