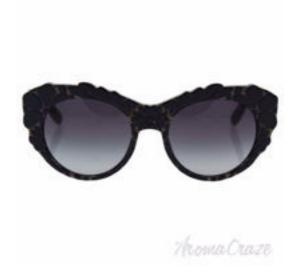

## Dolce and Gabbana DG 4267 2998/8G - Top Black texture Tissue/Grey Gradient by Dolce and Gabbana for Women 53-20-140 mm Sunglasses

Product URL https://sunglasscraze.com/dolce-and-gabbana-dg-4267-29988g-top-black-texture-tissuegrey-gradient-by-dolce-and-gabbana

Short Description: DG 4267 2998/8G is a full rim frame for women which is made of plastic material. Features of sunglasses are black texture tissue color frame with grey gradient lens of a round shape. The logo of Dolce & Gabbana is displayed on the temple. BRAND: Dolce & Gabbana DG 4267 2998/8G - Top Black texture Tissue/Grey Gradient DESIGNER: Dolce & Gabbana For: Women