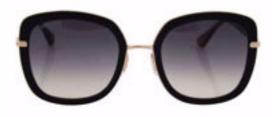

## Jimmy Choo Glenn/S QBE9C - Black Grey by Jimmy Choo for Women - 52-23-140 mm Sunglasses

Product URL https://sunglasscraze.com/jimmy-choo-glenns-qbe9c-black-grey-by-jimmy-choo-for-women-52-23-140mm

Short Description: Jimmy Choo Glenn/S QBE9C is a full rim frame for women which is made of plastic material. Features of sunglasses are black grey color frame with black lens of square shape. The logo of Jimmy Choo is displayed on the temple. BRAND : Jimmy Choo Glenn/S QBE9C - Black Grey DESIGNER : Jimmy Choo For : Women