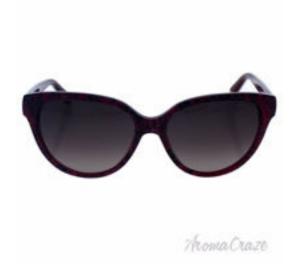

## Jimmy Choo ODETTE/S 6ULXQ - Python Fuchsia by Jimmy Choo for Women - 56-17-140 mm Sunglasses

Product URL https://sunglasscraze.com/jimmy-choo-odettes-6ulxq-python-fuchsia-by-jimmy-choo-for-women-56-17-140mm

Short Description: Jimmy Choo ODETTE/S 6ULXQ is a full rim frame for women which is made of plastic material. Features of sunglasses are python fuchsia color frame with black lens with cat eye shape. The logo of Jimmy Choo is displayed on the temple. BRAND: Jimmy Choo ODETTE/S 6ULXQ - Python Fuchsia DESIGNER: Jimmy Choo For: Women