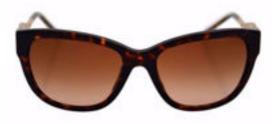

## Burberry BE 4203 3002/13 - Dark Havana by Burberry for Women - 57-18-140 mm Sunglasses

Product URL https://sunglasscraze.com/burberry-be-4203-300213-dark-havana-by-burberry-for-women-57-18-140mm

Short Description: Burberry BE 4203 3002/13 is a full rim frame for women which is made of metal material. Features of sunglasses are dark havana color frame with brown gradient lens of a cateye shape. The logo of Burberry is displayed on the temple. BRAND: Burberry BE 4203 3002/13 - Dark Havana DESIGNER: Burberry For: Women