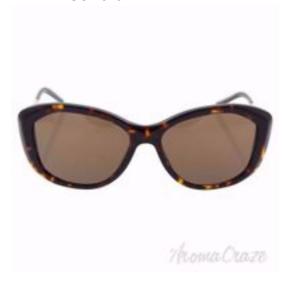

## Burberry BE 4208-Q 3002/73 - Dark Havana/Brown by Burberry for Women - 57-16-135 mm Sunglasses

Product URL https://sunglasscraze.com/burberry-be-4208-q-300273-dark-havanabrown-by-burberry-for-women-57-16-135mm

Short Description: Burberry BE 4208-Q 3002/73 is a full rim frame for women which is made from metal material. Features of sunglasses are dark havana color frame with brown gradient lens of a round shape. The logo of Burberry is displayed on the temple. BRAND: Burberry BE 4208-Q 3002/73 - Dark Havana/Brown DESIGNER: Burberry For: Women