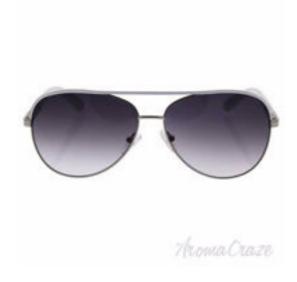

## Guess GUF 224 SI-35A - Silver-White/Grey Gradient by Guess for Women - 60-14-130 mm Sunglasses

Product URL https://sunglasscraze.com/guess-guf-224-si-35a-silver-whitegrey-gradient-by-guess-for-women-60-14-130mm

Short Description: Guess offers a sparkling and glamorous eyewear collection, that completes the look of those who want to live thoroughly the guess spirit, with the distinctive themes of the brand, one of the most important in the international fashion scene. BRAND: Guess GUF 224 SI-35A - Silver-White/Grey Gradient DESIGNER: Guess For: Women