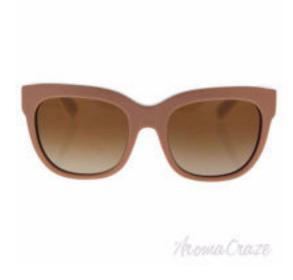

## Dolce and Gabbana DG 4272 3007/13 - Top Powder/Gradient Brown by Dolce and Gabbana for Women -53-20-140 mm Sunglasses

Product URL https://sunglasscraze.com/dolce-and-gabbana-dg-4272-300713-top-powdergradient-brown-by-dolce-and-gabbana-for-women

Short Description: DG 4272 3007/13 is a full rim frame for women which is made of plastic material. Features of sunglasses are top powder color frame with brown gradient lens of a square shape. The logo of Dolce & Gabbana is displayed on the temple. BRAND: Dolce & Gabbana DG 4272 3007/13 - Top Powder/Gradient Brown DESIGNER: Dolce & Gabbana For: Women