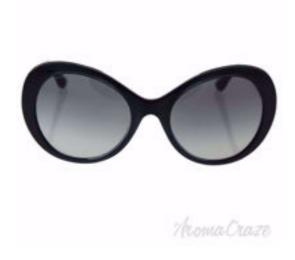

## Bvlgari BV8159BQ 1002/11 - Dark Blue/Grey Gradient by Bvlgari for Women - 55-20-135 mm Sunglasses

Product URL https://sunglasscraze.com/bvlgari-bv8159bq-100211-dark-bluegrey-gradient-by-bvlgari-for-women-55-20-135mm

Short Description: Bvlgari BV8159BQ 1002/11 is a full rim frame for women which is made of acetate material. Features of sunglasses are dark blue color frame with grey gradient lens in an oval shape. The logo of Bvlgari is displayed on the temple. BRAND: Bvlgari BV8159BQ 1002/11 - Dark Blue/Grey Gradient DESIGNER: Bvlgari For: Women