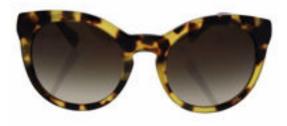

## Dolce and Gabbana DG 4279 512/13 - Cube Havana/Brown Gradient by Dolce and Gabbana for Women - 52-21-140 mm Sunglasses

Product URL https://sunglasscraze.com/dolce-and-gabbana-dg-4279-51213-cube-havanabrown-gradient-by-dolce-and-gabbana-for-women-52-21

Short Description: DG 2122 is a classic navigator frame with a double nose bridge for a strong look. The 2122 features an adjustable nose bridge as well as the Dolce Gabbana logo at each temple. Made in Italy and ensures 100% UV protection. BRAND: Dolce and Gabbana DG 4279 512/13 - Cube Havana/Brown Gradient DESIGNER: Dolce & Gabbana For: Women