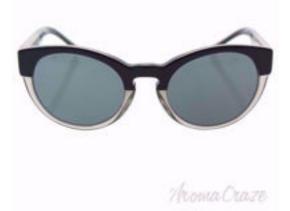

Short Description: Burberry BE 4205 3558/87 is a full rim frame for women which is made from acetate material. Features of sunglasses are black color frame with gray gradient lens of a round shape. The logo of Burberry is displayed on the temple. BRAND : Burberry BE 4205 3558/87 - Top Black On Grey/Grey DESIGNER : Burberry For : Women