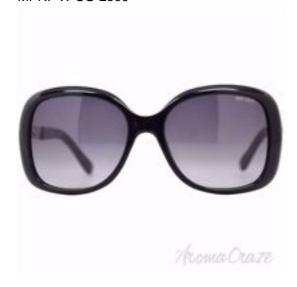

## Jimmy Choo Wiley/S 0BMB Shiny Black by Jimmy Choo for Women - 56/18/135 mm Sunglasses

Product URL https://sunglasscraze.com/jimmy-choo-wileys-0bmb-shiny-black-by-jimmy-choo-for-women-5618135mm

Short Description: Jimmy Choo Wiley/S 0BMB is a full rim frame for women which is made of plastic material. Features of sunglasses are shiny black frame with brown gradient lens of a butterfly shape. The logo of Jimmy Choo is displayed on the temple. BRAND: Jimmy Choo Wiley/S 0BMB Shiny Black DESIGNER: Jimmy Choo For: Women