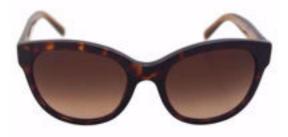

## Burberry BE 4187 3506/13 - Dark Havana by Burberry for Women - 54-19-140 mm Sunglasses

Product URL https://sunglasscraze.com/burberry-be-4187-350613-dark-havana-by-burberry-for-women-54-19-140mm

Short Description: Burberry BE 4187 3506/13 is a full rim frame for women which is made of metal material. Features of sunglasses are dark havana color frame with brown gradient lens of a round shape. The logo of Burberry is displayed on the temple. BRAND: Burberry BE 4187 3506/13 - Dark Havana DESIGNER: Burberry For: Women