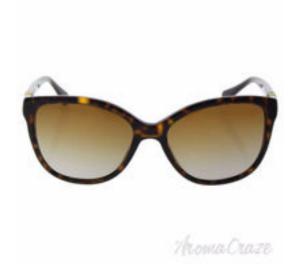

## Dolce and Gabbana DG 4258 502/T5 - Dark Havana/Brown Gradient Polarized by Dolce and Gabbana for Women Sunglasses

Product URL https://sunglasscraze.com/dolce-and-gabbana-dg-4258-502t5-dark-havanabrown-gradient-polarized-by-dolce-and-gabbana

Short Description: DG 4258 502/T5 is a full rim frame for women which is made of plastic material. Features of sunglasses are dark havana color frame with brown gradient lens of a square shape. The logo of Dolce & Gabbana is displayed on the temple. BRAND: Dolce & Gabbana DG 4258 502/T5 - Dark Havana/Brown Gradient Polarized DESIGNER: Dolce & Gabbana For: Women